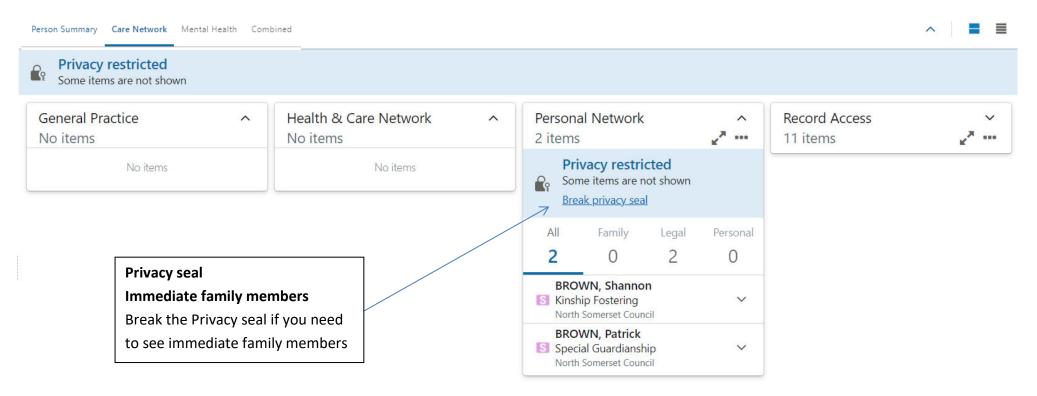

### Privacy seal

## Immediate family members information is privacy restricted

| Access Sealed Information                                                                                                                                                                                                                                                 |
|---------------------------------------------------------------------------------------------------------------------------------------------------------------------------------------------------------------------------------------------------------------------------|
| All professional and clinical staff are able to look at information they need to provide<br>direct care to the individual. This data is not required by most health and care<br>professionals to provide direct care. Please advise why you need to see this information: |
| Access to*                                                                                                                                                                                                                                                                |
| Immediate Family Members                                                                                                                                                                                                                                                  |
| Reason*                                                                                                                                                                                                                                                                   |
| Select a Reason 🗸                                                                                                                                                                                                                                                         |
|                                                                                                                                                                                                                                                                           |
| I understand that this will be recorded and may be audited.                                                                                                                                                                                                               |
| Break Privacy Seal Cancel                                                                                                                                                                                                                                                 |
|                                                                                                                                                                                                                                                                           |
|                                                                                                                                                                                                                                                                           |
|                                                                                                                                                                                                                                                                           |
|                                                                                                                                                                                                                                                                           |
| Access Sealed Information                                                                                                                                                                                                                                                 |
| All professional and clinical staff are able to look at information they need to provide<br>direct care to the individual. This data is not required by most health and care<br>professionals to provide direct care. Please advise why you need to see this information: |
| Access to*                                                                                                                                                                                                                                                                |

### Immediate family members

Select a reason why you need to see this information

| Access Sealed Information<br>All professional and clinical staff are able to look at information they need to provide<br>direct care to the individual. This data is not required by most health and care<br>professionals to provide direct care. Please advise why you need to see this information: |                                  |
|--------------------------------------------------------------------------------------------------------------------------------------------------------------------------------------------------------------------------------------------------------------------------------------------------------|----------------------------------|
| Access to*                                                                                                                                                                                                                                                                                             |                                  |
| Immediate Family Members                                                                                                                                                                                                                                                                               | Privacy seal                     |
| Reason*                                                                                                                                                                                                                                                                                                | Immediate family members         |
| Other reason 🗸                                                                                                                                                                                                                                                                                         | Please tell us your other reason |
| Comment *                                                                                                                                                                                                                                                                                              |                                  |
| Please tell us why you need information about the immediate family members to provide direct care                                                                                                                                                                                                      |                                  |
| I understand that this will be recorded and may be audited.                                                                                                                                                                                                                                            |                                  |
| Break Privacy Seal Cancel                                                                                                                                                                                                                                                                              |                                  |
|                                                                                                                                                                                                                                                                                                        |                                  |
|                                                                                                                                                                                                                                                                                                        |                                  |