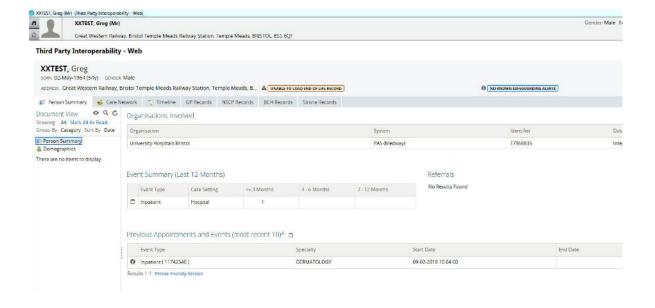

<u>Click Here</u> for further information on how to use the Privacy Challenge screen on our website

5. The **Connecting Care record** will open. You will then be able to navigate to the different tabs.