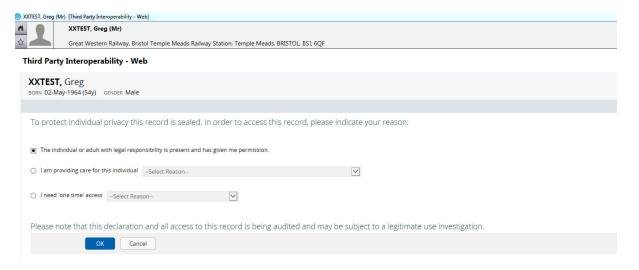

August 2023 Page 1 of 3

4. The Connecting Care record for the patient you are viewing will then be launched in a new window. You will be taken to the Privacy Challenge screen if you have not accessed the patient record to establish a relationship.

<u>Click Here</u> for further information on how to use the Privacy Challenge screen on our website

5. The **Connecting Care record** will open. You will then be able to navigate to the different tabs.