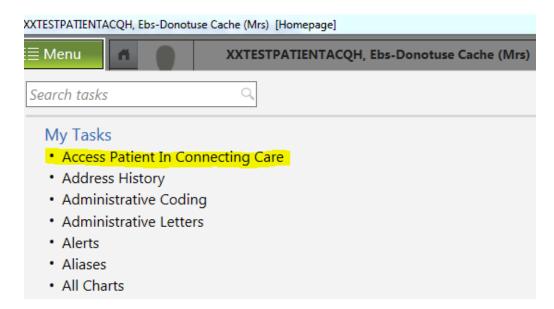

To access a person in Connecting Care in CAREFLOW EPR follow these steps -

- 1. Search for the patient in CAREFLOW EPR (Medway)
- 2. Select Menu from the Patient Home Page

3. From the My Tasks list select 'Access Patient In Connecting Care'